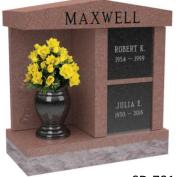

## **Private Family Columbaria**

SD-701

SD-706

## Two (2) Niche columbaria with vase (30 x 17 x 37.5)

Burial Right in Private Columbarium - \$20,296.00 Perpetual Care - \$4,059.00 Two Standard Inurnments - \$2,800.00 Engraving - \$1,910.00 Two Cremation Urns - \$650.00 Total - \$29,715.00 (\$29,914.68 with tax)

\*Add two additional Standard Inurnments and Cremation Urns (4 total) Total - \$33,165.00 (\$33,415.38 with tax)