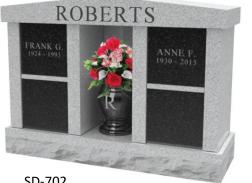

\*Add four additional Standard Inurnments and Cremation Urns Total - \$57,266.00 (\$57,734.78 with tax)

SD-702