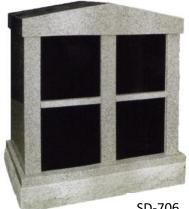

## **Private Family Columbaria**

SD-701

SD-706

## Four (4) Niche columbaria (35 x 17 x 37.5)

Burial Right in Private Columbarium - \$23,552.00 Perpetual Care - \$4,710.00 Four Standard Inurnments - \$5,600.00 Engraving - \$3,410.00 Four Cremation Urns - \$1,300.00 Total - \$38,572.00 (\$38,939.38 with tax)

\*Add four additional Standard Inurnments and Cremation Urns (8 total) Total - \$45,472.00 (\$45,940.78 with tax)

Burial Right in Private Columbarium - \$33,380.00 Perpetual Care - \$6,676.00 Four Standard Inurnments - \$5,600.00 Engraving - \$3,410.00 Four Cremation Urns - \$1300.00 Total - \$50,366.00 (\$50,733.38 with tax)

\*Add four additional Standard Inurnments and Cremation Urns Total - \$57,266.00 (\$57,734.78 with tax)

SD-702